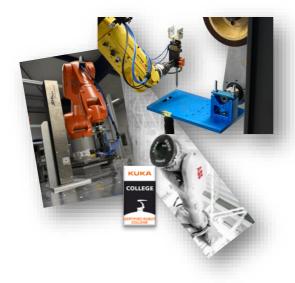

## Robot programming 1 for grinding and polishing applications

## **Training content**

- Safety instruction for robots as well as for grinding, polishing and deburring application
- Operating a robot cell
- Basics of robot commissioning
- Creation of simple linear work programs
- Data backup / data maintenance
- Dealing with disturbances